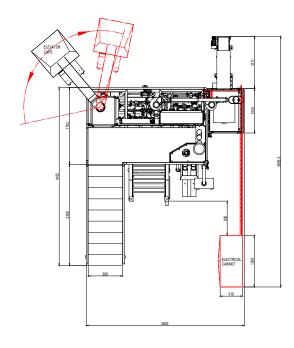

**Error diagnostics:** diagnostic unit with touch-screen display

Overall dimensions: width 3500 mm, length 4500 mm, height 4500 mm

Weight: 4600 kg