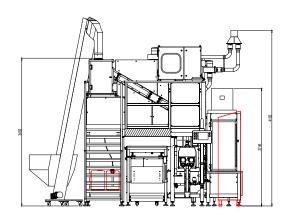

**Error diagnostics:** diagnostic unit with touch-screen display

Overall dimensions: width 3500 mm, length 4500 mm, height 4500 mm

Weight: 4600 kg