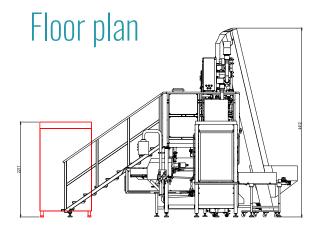

**Error diagnostics:** diagnostic unit with touch-screen display

Overall dimensions: width 3500 mm, length 4500 mm, height 4500 mm

Weight: 4600 kg