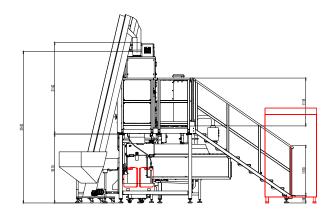

**Error diagnostics:** diagnostic unit with touch-screen display

Overall dimensions: width 3500 mm, length 4500 mm, height 4500 mm

Weight: 4600 kg