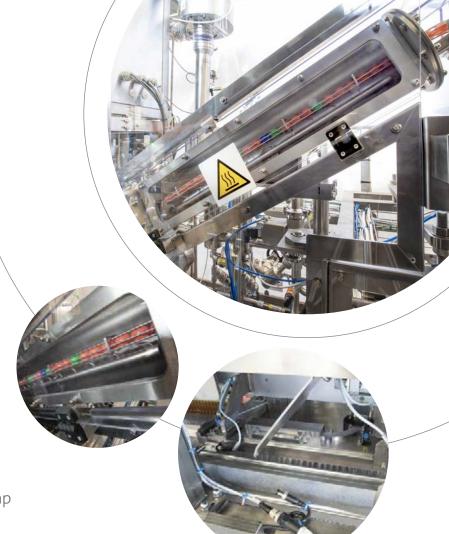

This filling line has a high level of hygiene and features a disinfection of the packaging up to LOG3 level. Its technology can be considered as an intermediate between standard and aseptic filling lines.