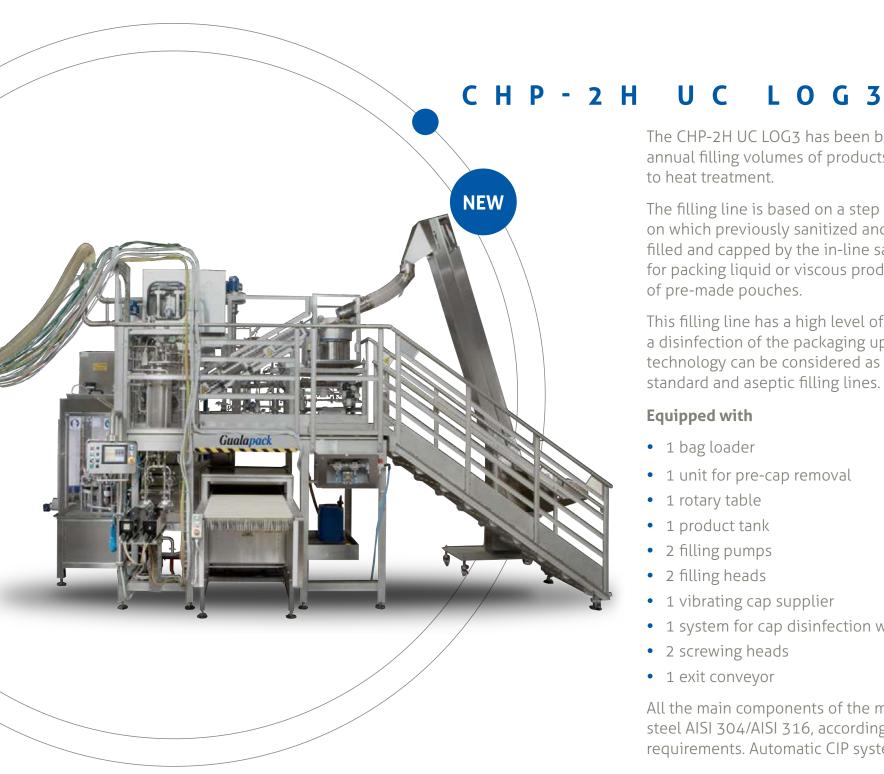

The CHP-2H UC LOG3 has been built to satisfy **medium** annual filling volumes of products that will not be subject to heat treatment.

The filling line is based on a step by step rotating table on which previously sanitized and pre-capped bags are filled and capped by the in-line sanitized caps. It is designed for packing liquid or viscous products into various sizes of pre-made pouches.

This filling line has a high level of hygiene and features a disinfection of the packaging up to LOG3 level. Its technology can be considered as an intermediate between standard and aseptic filling lines.

## **Equipped** with

- 1 bag loader
- 1 unit for pre-cap removal
- 1 rotary table
- 1 product tank
- 2 filling pumps
- 2 filling heads
- 1 vibrating cap supplier
- 1 system for cap disinfection with peroxide
- 2 screwing heads
- 1 exit conveyor